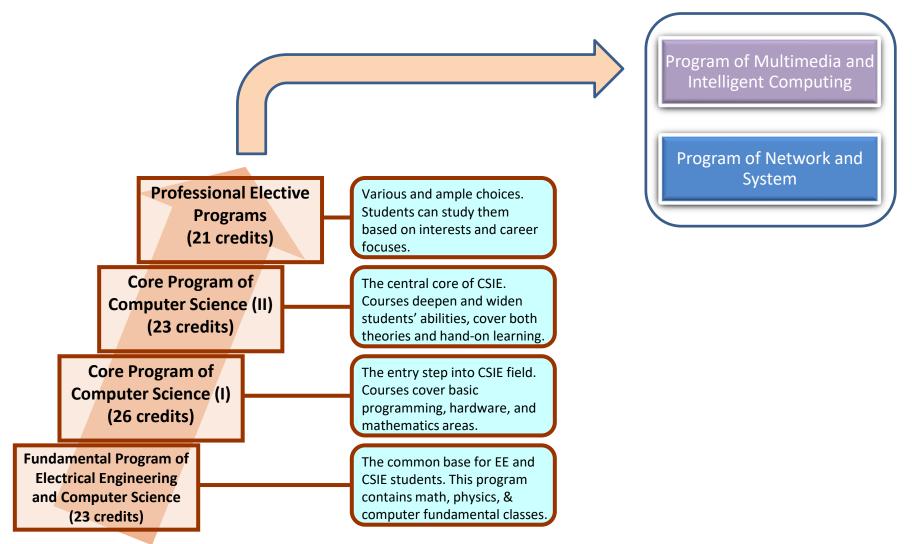

gram of Computer Sci. (II) 23                                                                              | Fundamental Program of<br>Electrical Engineering<br>and Computer Science<br>23 | credits `                                   |
| DEPARTMENT OF<br>Physics                                               | Program of Nano Science and<br>Optoelectronics21Program of Theoretical and<br>Computational Physics21Program of Biophysics and<br>Material Physics21                  | Core Program of Physics (I) 22<br>Core Program of Physics (II) 23                                                                                          | Fundamental Program of<br>Science 21~22                                        |                                             |

## **CSIE Undergraduate Programs**



Page 45



# **Professional Elective Program**



國立東華大學 National Dong Hwa University

# Independent Project Expo







(上/下圖) 資工系大三專題展實況 學生將所設計的資工產品實體展現並接受客觀評分









#### NDHU CSIE - 5 Year for Bachelor & Master

- Beginning from the 2<sup>nd</sup> semester of the 3<sup>rd</sup> year, undergraduate students can apply for the <u>permission</u> to study the graduate-level courses. Once approved, such students become "pre-qualified graduate students".
- The pre-qualified graduate students should receive their bachelor degrees on or before the 2<sup>nd</sup> semester of the 4<sup>th</sup> year (or the 8<sup>th</sup> semesters in total), and participate in the examination or the application selection to enter the master program. Once approved, such students become "true" graduate student