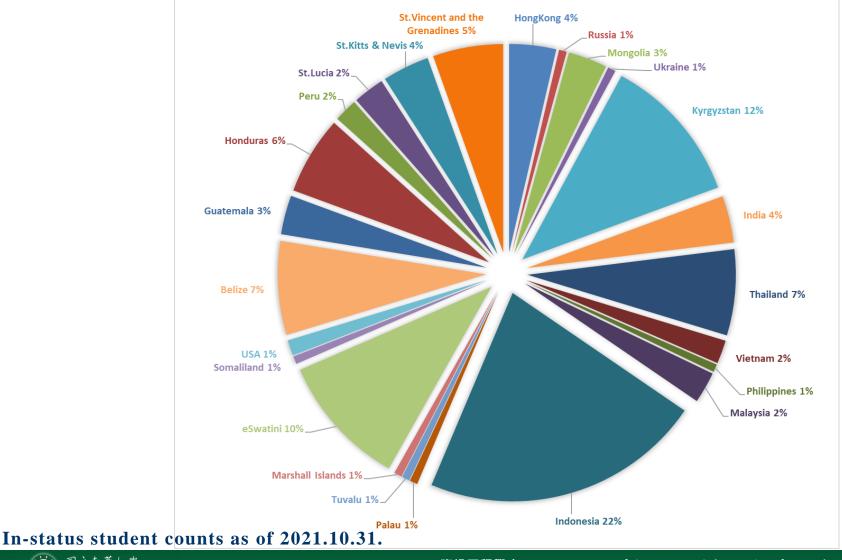

#### **CSIE International In-Status Students of each academic year**

#### In-status student counts as of 2021.10.31.