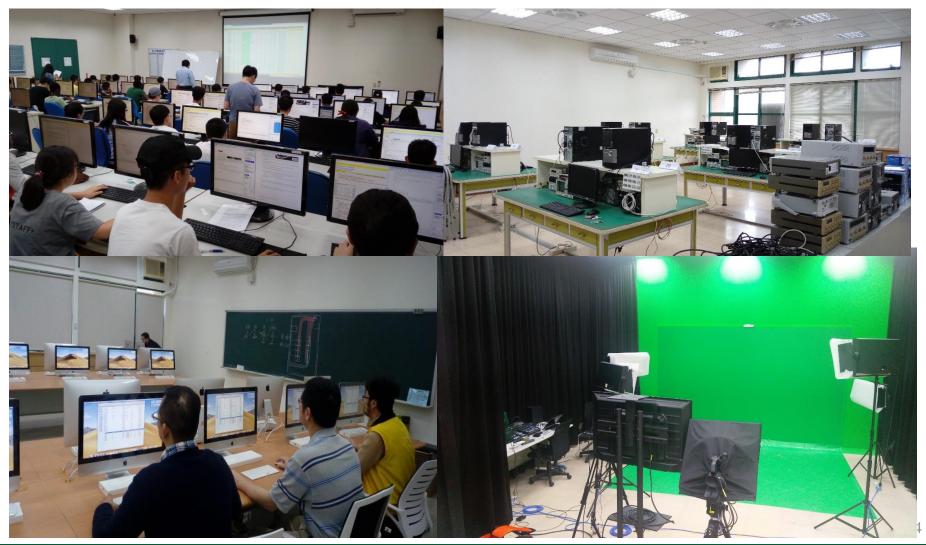

## NDHU E-Learning Environment

Academic Network Hub Center of Taiwan

#### Complete E-Learning Environment

ex: Long-Distance Learning classroom, Multimedia classroom, e-learning platform, e-systems...etc.

Fully covered by high-speed internet access 24-hrs including academic buildings, dorm rooms, & sport fields.