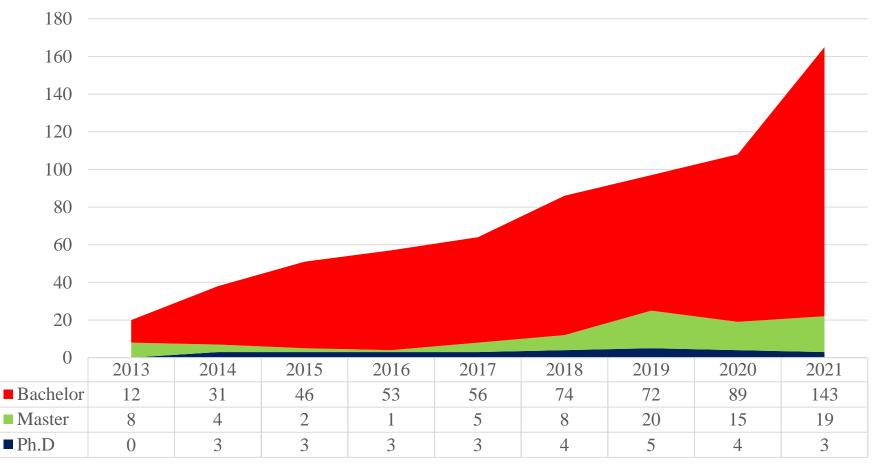

#### **CSIE Int'l Admission Applications of each academic year**

### **Internationalized Department**

■ Ph.D ■ Master ■ Bachelor