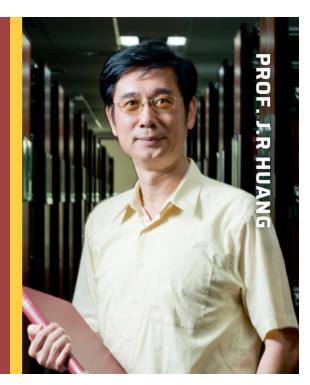

# Our Professors named as Top 2% scientists of World

PROF. C.N.YANG & PROF. J.R HUANG NAMED STANFORD UNIV.

WORLD TOP 2% SCIENTISTS

**NDHUCSIE** 

Prof.Ching-Nung Yang Information and Network Security Cryptography Coding Theory Prof. Chenn-Jung Huang Machine Learning, Wireless Network, Intelligent Systems, E-Learning