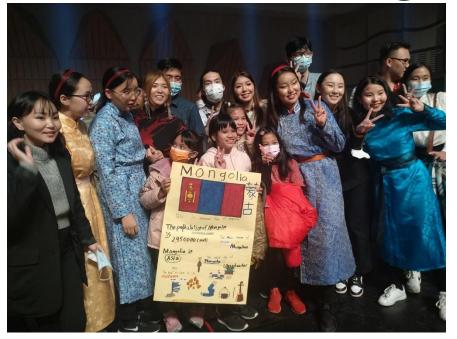

#### ✓ CSIE's Students come from Around the World!

國立東華大學 National Dong Hwa University 資訊工程學系 / Department of Computer Science & Information Engineering http://www.csie.ndhu.edu.tw/

Page 34