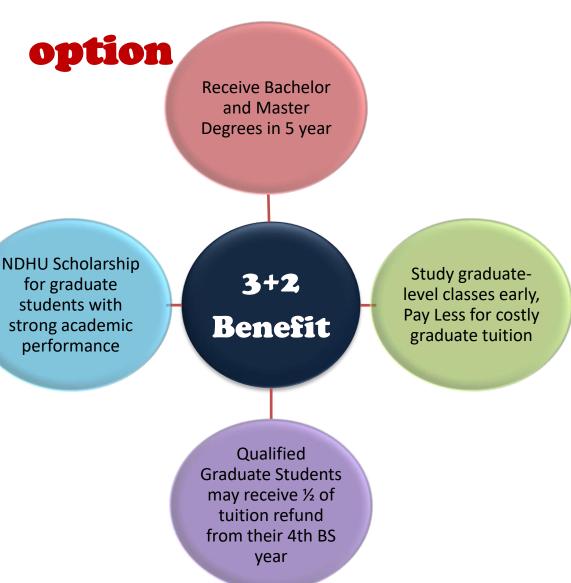

產品實體展現並接受客觀評分









#### NDHU CSIE - 5 Year for Bachelor & Master

- Beginning from the 2<sup>nd</sup> semester of the 3<sup>rd</sup> year, undergraduate students can apply for the <u>permission</u> to study the graduate-level courses. Once approved, such students become "pre-qualified graduate students".
- The pre-qualified graduate students should receive their bachelor degrees on or before the 2<sup>nd</sup> semester of the 4<sup>th</sup> year (or the 8<sup>th</sup> semesters in total), and participate in the examination or the application selection to enter the master program. Once approved, such students become "true" graduate students of CSIE.
- Students pay full tuition fee in the 4<sup>th</sup> year, may apply for upto 50% refund in their 1<sup>st</sup> year of graduate study.





資訊工程學系 / Department of Computer Science & Information Engineering http://www.csie.ndhu.edu.tw/

Page 48

#### **Great Achievements by our students**









#### 最佳論文獎

以區塊鏈建置學分幣完成公平的校園選課系統 、 楊慶隆、陳識宇,高語謙,向思遠,陸海量,莊佾庭

| 大會主席         |              |        |        |
|--------------|--------------|--------|--------|
| 教育部          | 國立中央大學       | 國立中央大學 | 固立中央大學 |
| 資訊及科技教育司代理司長 | 電子計算機中心主任    | 資電學院院長 | 管理學院院長 |
| 劉 文惠         | 周立德          | 范國貢    | 許東谕    |
|              | 中華民國 107年 10 | 月 24 日 |        |



# Great Achievements by our students (in AI field)

• 6 Gold 4 Silver 2 Bronze Prizes from ICGA Computer Olympic Competition, 2020.

• Chinese Chess Artificial Intelligent Software—**NDHU 7**, successfully challenged human brain for the **World Record**, on June, 30, 2013.