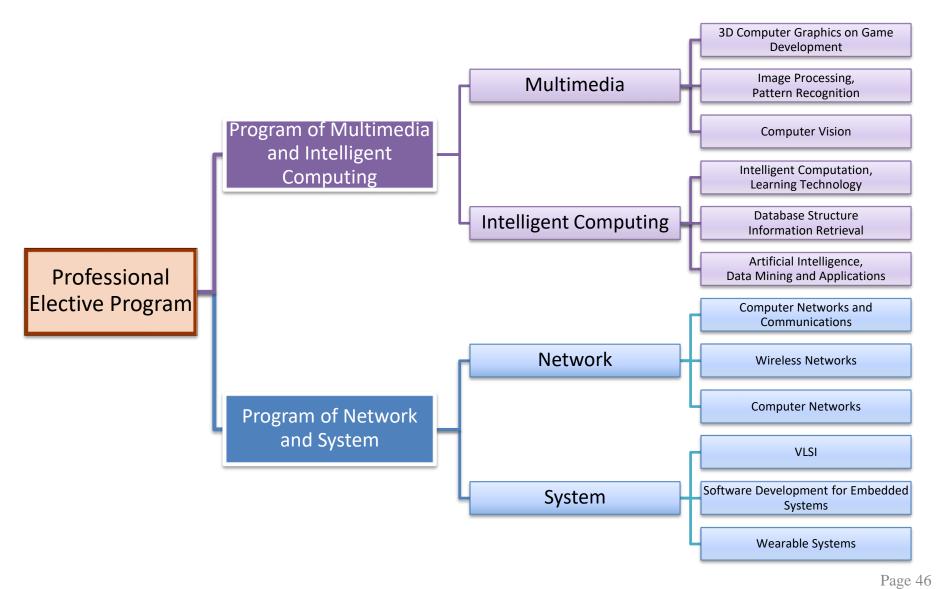

| Fundamental Program of<br>Electrical Engineering<br>and Computer Science<br>23 | credits `                                   |
| DEPARTMENT OF<br>Physics                                               | Program of Nano Science and<br>Optoelectronics21Program of Theoretical and<br>Computational Physics21Program of Biophysics and<br>Material Physics21                  | Core Program of Physics (I) 22<br>Core Program of Physics (II) 23                                                                                          | Fundamental Program of<br>Science 21~22                                        |                                             |

## **CSIE Undergraduate Programs**



Page 45



# **Professional Elective Program**



國立東華大學 National Dong Hwa University

# Independent Project Expo







(上/下圖) 資工系大三專題展實況 學生將所設計的資工產品實體展現並接受客觀評分









#### NDHU CSIE - 5 Year for Bachelor & Master

- Beginning from the 2<sup>nd</sup> semester of the 3<sup>rd</sup> year, undergraduate students can apply for the <u>permission</u> to study the graduate-level courses. Once approved, such students become "pre-qualified graduate students".
- The pre-qualified graduate students should receive their bachelor degrees on or before the 2<sup>nd</sup> semester of the 4<sup>th</sup> year (or the 8<sup>th</sup> semesters in total), and participate in the examination or the application selection to enter the master program. Once approved, such students become "true" graduate students of CSIE.
- Students pay full tuition fee in the