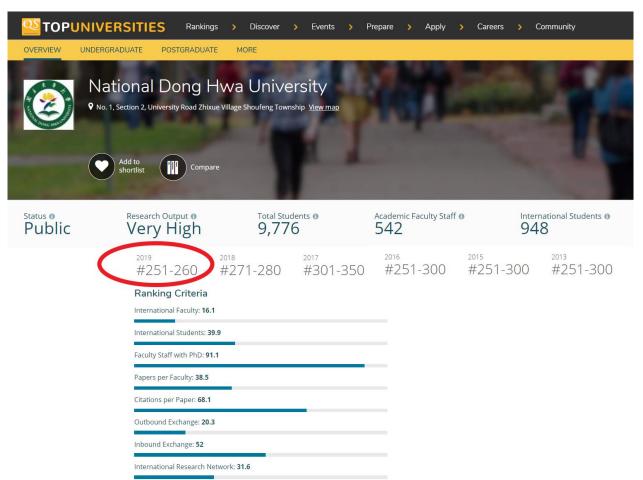

#### **QS** Asian University Rankings

#### • National Dong Hwa University • #251~260<sup>th</sup> in Asia

QS Top Universities – Asian University Rankings (亞洲 #251~260)

(https://www.topuniversities.com/universities/national-dong-hwa-university)