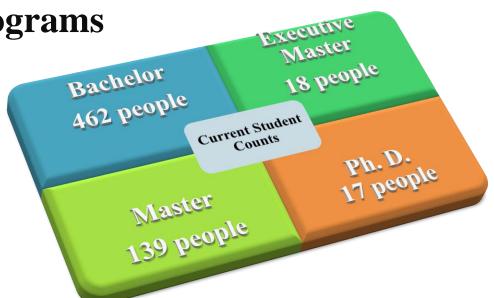

#### Most comprehensive programs

- Bachelor
- International Bachelor
- Master
- International Master
- Executive Master
- Ph.D.

- ✓ Dept of CSIE 300-400<sup>th</sup> (Taiwan 5<sup>th</sup>) in Computer Science subject in 2021 World Ranking of Academic Performance.
- ✓ Outstanding and Remarkable research opportunities and performances.
- ✓ Supportive faculty and excellent learning environment definitely advance your career.