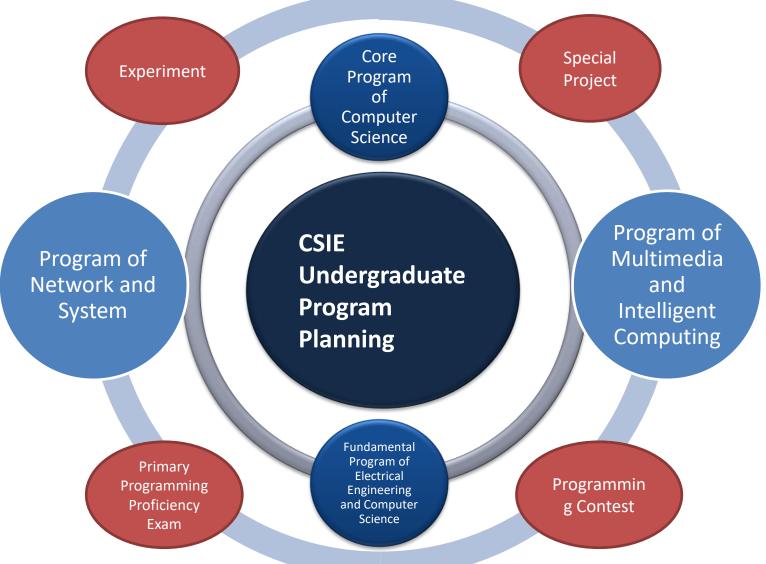

Barbon <td< td=""><td>Image: State State</td><td>Image: State of the state o</td></td<> | Image: State | Image: State of the state o |  |

Page 39



# Our Professors with IET Fellow honor



Prof. David Shin-Feng Lin Signal/Image Processing, Image/Video Compression Prof.Ching-Nung Yang Information and Network Security Cryptography Coding Theory Page 40

# Our Professors named as Top 2% scientists of World



PROF. C.N.YANG & PROF. J.R HUANG NAMED STANFORD UNIV.

WORLD TOP 2% SCIENTISTS

**NDHUCSIE** 



Prof.Ching-Nung Yang Information and Network Security Cryptography Coding Theory Prof. Chenn-Jung Huang Machine Learning, Wireless Network, Intelligent Systems, E-Learning

Page 41



# English Textbook written by our professors





Page 42



## Flexible yet Solid program design





## **Modularized Program**

| College of Science<br>and Engineering                                  | Professional Elective Programs                                                                                                                                        | Core Program                                                                                                                                               | Fundamental Program                                                            | Liberal Arts                                |
|------------------------------------------------------------------------|-----------------------------------------------------------------------------------------------------------------------------------------------------------------------