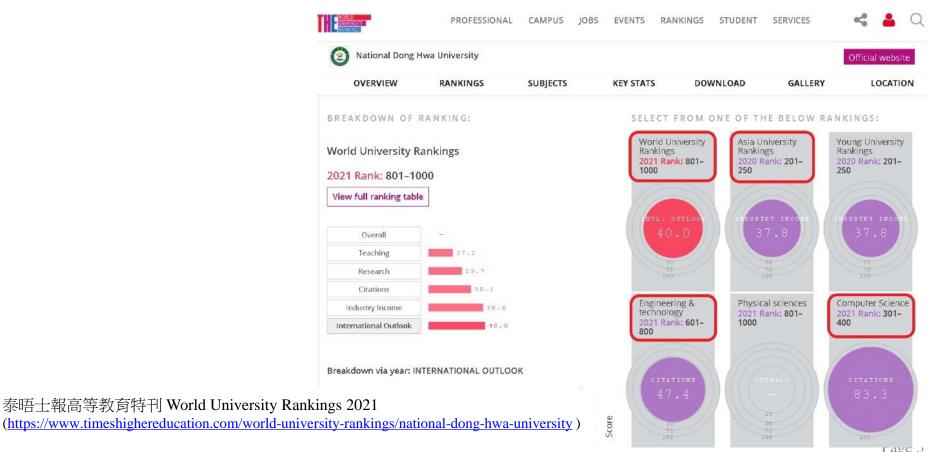

## **Times Higher Education World University Ranking 2021**

# NDHU ranks 10<sup>th</sup> in Taiwan, 201<sup>th</sup> in Asia, 801~1000<sup>th</sup> in the World Dept. of CSIE ranks 5<sup>th</sup> in Taiwan, 301~400<sup>th</sup> in the World

# NDHU ranks 10<sup>th</sup> in Taiwan, 201<sup>th</sup> in Asia, 801~1000<sup>th</sup> in the World Dept. of CSIE ranks 5<sup>th</sup> in Taiwan, 301~400<sup>th</sup> in the World

泰晤士報高等教育特刊 World University Rankings 2021

(https://www.timeshighereducation.com/world-university-rankings/national-dong-hwa-university)