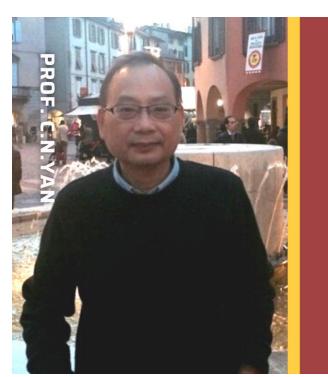

# Our Professors named as Top 2% scientists of World

PROF. C.N.YANG & PROF. J.R HUANG NAMED STANFORD UNIV.

WORLD TOP 2% SCIENTISTS

**NDHUCSIE** 

Prof.Ching-Nung Yang Information and Network Security Cryptography Coding Theory Prof. Chenn-Jung Huang Machine Learning, Wireless Network, Intelligent Systems, E-Learning