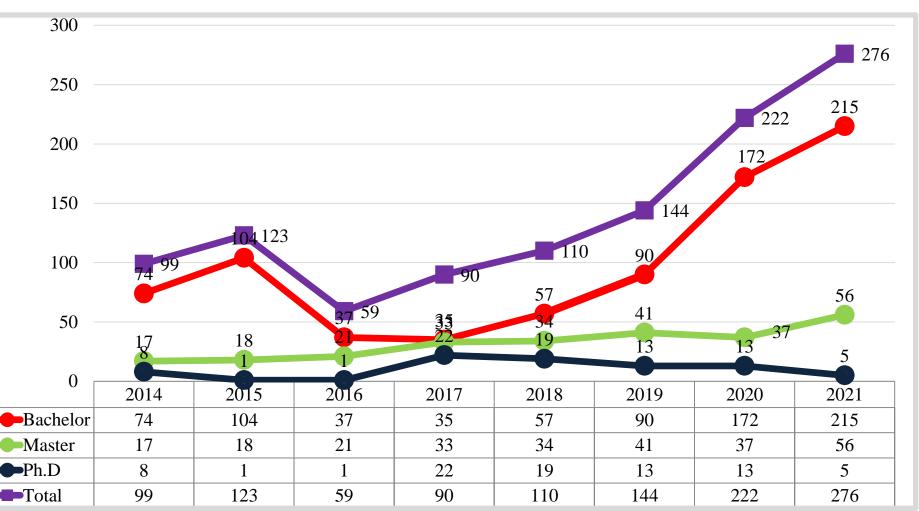

#### **CSIE Int'l Admission Applications of each academic year**

#### **CSIE International In-Status Students of each academic year**

#### In-status student counts as of 2021.10.31.