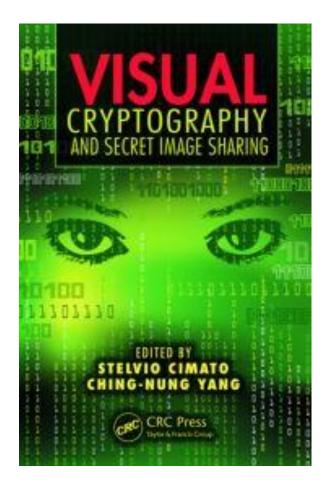

|  |
| Image: A state of the stat | Barbon       Barbon <td< td=""><td>Image: State State</td><td>Image: State of the state o</td></td<> | Image: State | Image: State of the state o |  |

Page 39



# Our Professors with IET Fellow honor



Prof. David Shin-Feng Lin Signal/Image Processing, Image/Video Compression Prof.Ching-Nung Yang Information and Network Security Cryptography Coding Theory Page 40

# Our Professors named as Top 2% scientists of World



PROF. C.N.YANG & PROF. J.R HUANG NAMED STANFORD UNIV.

WORLD TOP 2% SCIENTISTS

**NDHUCSIE** 



Prof.Ching-Nung Yang Information and Network Security Cryptography Coding Theory Prof. Chenn-Jung Huang Machine Learning, Wireless Network, Intelligent Systems, E-Learning

Page 41



# English Textbook written by our professors





Page 42



## Flexible yet Solid program design





## **Modularized Program**

| College of Science<br>and Engineering                                  | Professional Elective Programs                                                                                                                                        | Core Program                                                                                                                                               | Fundamental Program                                                            | Liberal Arts                                |
|------------------------------------------------------------------------|------------------------------------------------------------------------------------------------------------------